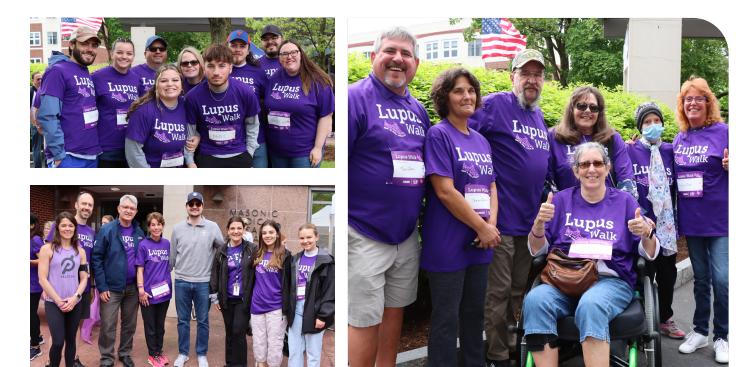

### Saturday, May 17, 2025 Masonic Medical Research Institute Over 300 attendees in 2024

Last year, on Saturday, May 18, 2024, MMRI hosted more than 350 people at the Masonic Care Community Campus, to walk in support of its lupus research. This was Utica's first walk to support the devastating autoimmune disease estimated to affect 1.5 million people in the United States and 120,000 in New York State alone. This inspiring event attracts support from a large number of elected officials and media engagement.