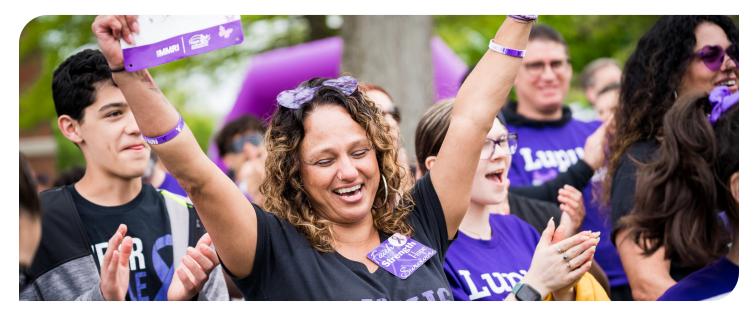

### Saturday, May 17, 2025 Masonic Medical Research Institute Over 300 attendees in 2024

Last year, on Saturday, May 18, 2024, MMRI hosted more than 350 people at the Masonic Care Community Campus, to walk in support of its lupus research. This was Utica's first walk to support the devastating autoimmune disease estimated to affect 1.5 million people in the United States and 120,000 in New York State alone. This inspiring event attracts support from a large number of elected officials and media engagement.